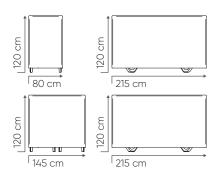

## Capacity

| Model | Package | Units | Measures    | Weight | Volume              |
|-------|---------|-------|-------------|--------|---------------------|
| 12 u. | Вох     | 1 u.  | 42x56x20 cm | 3,7 kg | 0,04 m <sup>3</sup> |
| 24 u. | Box     | 1 u.  | 42x56x20 cm | 5,7 kg | 0,04 m <sup>3</sup> |