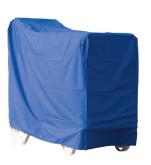

### **Fabric**

Cover made with acrylic fabric.

Ideal for extending the useful life of the product.

Available in two sizes: 12 sunlounger model and 24 sunlounger model.