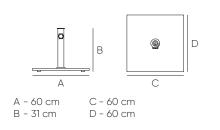

**Base Brisa** 

Beach umbrella base

Technical file

Image: Constraint of the second se

Description

# **Specifications**

High resistance product designed for professional use in hotel facilities, gardens and communities. Made of concrete.

Iron base painted with electrostatic paint.

It has a locking system to fix the mast.

#### Base

Square design of 60x60 cm.





**Base Brisa** 

Beach umbrella base

# Capacity



| Package | Units | Measures | Weight | Volume           |
|---------|-------|----------|--------|------------------|
| Box     | 1 u.  | - cm     | 40 kg  | – m <sup>3</sup> |
|         |       |          |        |                  |

**Finishes** 

Frame







**Base Brisa** 

Beach umbrella base

Maintenance plan

#### Weekly

Visual check of the general condition, removing dirt and ensuring there are no broken parts or damage that could be a danger to users.

# Monthly

Check the structural strength and stability.

# Annual

Check the condition of the mast. Replace any worn or damaged parts.

# Wintering and storage

Clean with soapy water and a soft cloth. Remove damp stains, sand and seawater. Store horizontally in a dry place.

## **Observations**

- Always use Balliu spare part