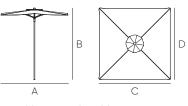

## Capacity

Units

1 u.

Package

Вох

| A - 300 cm | C - 300 cm |
|------------|------------|
| B - 285 cm | D - 300 cm |

**Finishes** 