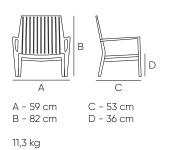

# Capacity

| Package          | Units        | Measu     | res W            | /eight | Volume              |
|------------------|--------------|-----------|------------------|--------|---------------------|
| Pallet           | 10 u.        | 205x132x8 | 30 cm 13         | 33 kg  | 2,16 m <sup>3</sup> |
| Loading capacity | Mega trailer | Cont. 20' | <b>Cont. 40'</b> | Cont.  | 40' High Cube       |
| Vera L           | 660 u.       | 240 u.    | 520 u.           |        | 520 u.              |