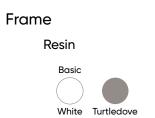

#### Frame

Made of polypropylene resin. Reinforced with fiberglass and a special formulation with UV treatment.

**Finishes** 

Vera L Chair