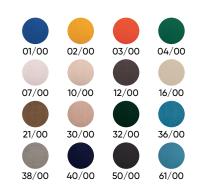

# Frame

Matte texture

White Aluminum Turtledove

Fabric

Basic

Weight

Volume

Olimpia <sub>Sofa</sub>