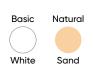

## Frame

Made of polypropylene resin. Reinforced with mineral filler and a special formulation with UV treatment.

## Functionality

Stackable table to reduce storage space.





Eva Pro BCN Table

# Capacity



| Package          | Units        | Measures     |       | Weight               | Volume              |
|------------------|--------------|--------------|-------|----------------------|---------------------|
| Pallet           | 14 u.        | 48x48x116 cm |       | 29,4 kg              | 0,26 m <sup>3</sup> |
| Loading capacity | Mega trailer | Cont. 20'    | Cont. | 40' Con <sup>.</sup> | t. 40' High Cube    |
| Eva Pro BCN      | 3.920 u.     | 1.344 u.     | 2.800 | ) u.                 | 3.500 u.            |

**Finishes** 

# Frame

2,1 kg

#### Resin







Eva Pro BCN

Maintenance plan

#### Weekly

Visual check of the general condition, removing dirt and ensuring there are no broken parts or damage that could be a danger to users.

### Monthly

Check the structural strength and stability.

### Wintering and storage

Clean with soapy water and a soft cloth. Remove damp stains, sand and seawater. Store vertically in a dry place in stacks of 10 units.

#### **Observations**

- If the product is subject to heavy use, maintenance checks must be carried out more frequently.
- Do not use the product until maintenance is completed.
- Do not use aggressive chemicals to clean the product.
- Always use products with a neutral pH.
- Use a soft cloth to clean the product.