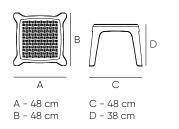

## Frame

Made of polypropylene resin. Reinforced with mineral filler and a special formulation with UV treatment.

## Functionality

Stackable table to reduce storage space.





Eva Pro BCN Table

# Capacity



| Package          | Units        | Measures     |       | Weight               | Volume              |
|------------------|--------------|--------------|-------|----------------------|---------------------|
| Pallet           | 14 u.        | 48x48x116 cm |       | 29,4 kg              | 0,26 m <sup>3</sup> |
| Loading capacity | Mega trailer | Cont. 20'    | Cont. | 40' Con <sup>.</sup> | t. 40' High Cube    |
| Eva Pro BCN      | 3.920 u.     | 1.344 u.     | 2.800 | ) u.                 | 3.500 u.            |

**Finishes** 

# Frame

2,1 kg

#### Resin







Eva Pro BCN

Maintenance plan

#### Weekly

Visual check of the general condition, removing dirt and ensuring there are no broken parts or damage that could be a danger to users.

### Monthly

Check the structural strength and