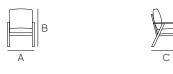

# Capacity

D

I

| A - 68 cm | E – 126 cm | I – 184 cm |
|-----------|------------|------------|
| B - 96 cm | F – 96 cm  | J - 96 cm  |
| C - 77 cm | G - 77 cm  | K – 77 cm  |
| D - 42 cm | H - 42 cm  | L - 42 cm  |