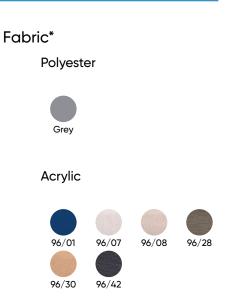

### **Pillows**

Made with acrylic fabric and inner foam specially designed for outdoor use.

### Acrylic fabric

Fabric designed for outdoor use made with 100% mass-dyed acrylic fiber that prevents heat and moisture condensation.

Antimicrobial protection that protects against bad odors, moisture, mold and stains.

Water and oil repellent treatment.

Resistant to UV rays, with a light resistance index of 7 out of 8.

Protection against UV rays of factor UPH 50+.

### Polyester fabric

Light and breathable 100% polyester fabric that repels stains. It offers great resistance to high temperatures and breakage.