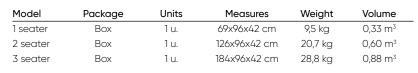

# Capacity

D

I

| A - 68 cm | E – 126 cm | I – 184 cm |
|-----------|------------|------------|
| B - 96 cm | F – 96 cm  | J - 96 cm  |
| C - 77 cm | G - 77 cm  | K – 77 cm  |
| D - 42 cm | H - 42 cm  | L - 42 cm  |