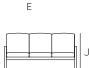

# Capacity

D

I

| A - 68 cm | E – 126 cm | I – 184 cm |
|-----------|------------|------------|
| B - 96 cm | F – 96 cm  | J - 96 cm  |
| C - 77 cm | G - 77 cm  | K – 77 cm  |
| D - 42 cm | H - 42 cm  | L - 42 cm  |