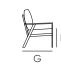

# Capacity

D

I

| A - 68 cm | E – 126 cm | I – 184 cm |
|-----------|------------|------------|
| B - 96 cm | F – 96 cm  | J - 96 cm  |
| C - 77 cm | G - 77 cm  | K – 77 cm  |
| D - 42 cm | H - 42 cm  | L - 42 cm  |