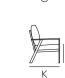

# Capacity

D

I

| A - 68 cm | E – 126 cm | I – 184 cm |
|-----------|------------|------------|
| B - 96 cm | F – 96 cm  | J - 96 cm  |
| C - 77 cm | G - 77 cm  | K – 77 cm  |
| D - 42 cm | H - 42 cm  | L - 42 cm  |