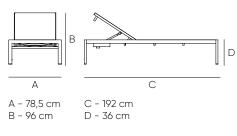

## Capacity

| Package           | Units        | Measures       | Weight      | Volume              |
|-------------------|--------------|----------------|-------------|---------------------|
| Box               | 2 u.         | 203,5x78,5x39  | cm 30,6 kg  | 0,58 m <sup>3</sup> |
| Wheels            | 2 u.         | 13,5x10x13,4 c | m - kg      | – m <sup>3</sup>    |
| l oadina capacity | Mega trailer | Cont. 20' Co   | ont 40' Con | t. 40' High Cube    |