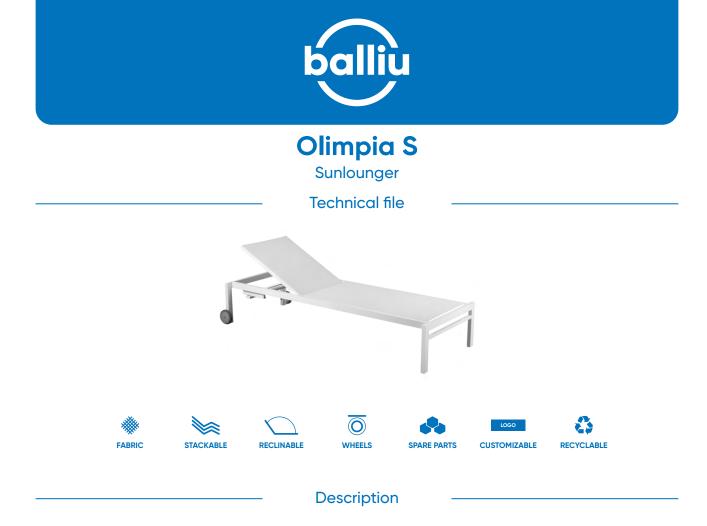

### Frame

Manufactured with a 2 mm thick 6063-20 aluminum alloy profile.

### **Screws**

Manufactured in AISI 304 stainless steel that offers great resistance to corrosion in marine environments.

### Paint

Powder paint based on polyester resins that offers great resistance to light and outdoor environments in accordance with QUALICOAT international specifications and ISO-2409 and ISO-2360 regulations.

### Fabric

Breathable fabric constructed with double weft and double warp, 1.25 mm thick and 870 g/m<sup>2</sup> density. Made of a continuous polyester thread core (30%) coated with PVC (70%). Resistant to UV rays, with a light resistance index of 8.

Antimicrobial protection that protects against bad odors and moisture.

Fire resistance due to flammability retardant according to EN-