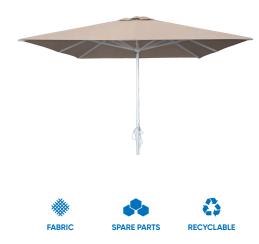

Beach umbrella

Technical file

Description

#### **Specifications**

High resistance product designed for professional use in hotel facilities, gardens and communities.

Smooth finish with skirt or without skirt.

Aluminum structure.

Designed to be used with foundation<sup>1</sup>.

#### Fabric

Fabric designed for outdoor use made with 100% mass-dyed acrylic fiber that prevents heat and moisture condensation.

Antimicrobial protection that protects against bad odors, moisture, mold and stains.

Water and oil repellent treatment.

Resistant to UV rays, with a light resistance index of 7 out of 8.

Protection against UV rays of factor UPH 50+.