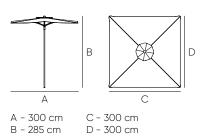

Beach umbrella

Technical file

Description

#### Mast

Aluminum tube 50 mm in diameter and 1,5 mm thick.

#### Rods<sup>2</sup>

Contains 8 aluminum rods of 20x30 mm profile and 1,1 mm thickness.