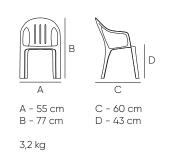

# Capacity

| Package          | age Units Measures |           | res     | Weight    | Volume              |
|------------------|--------------------|-----------|---------|-----------|---------------------|
| Pallet           | 25 u.              | 60x55x23  | 30 cm   | 82 kg     | 0,76 m <sup>3</sup> |
| Loading capacity | Mega trailer       | Cont. 20' | Cont. 4 | •0′ Cont. | 40' High Cube       |
| Selva Prestige   | 2.200 u.           | 900 u.    | 2.000   | u.        | 2.000 u.            |