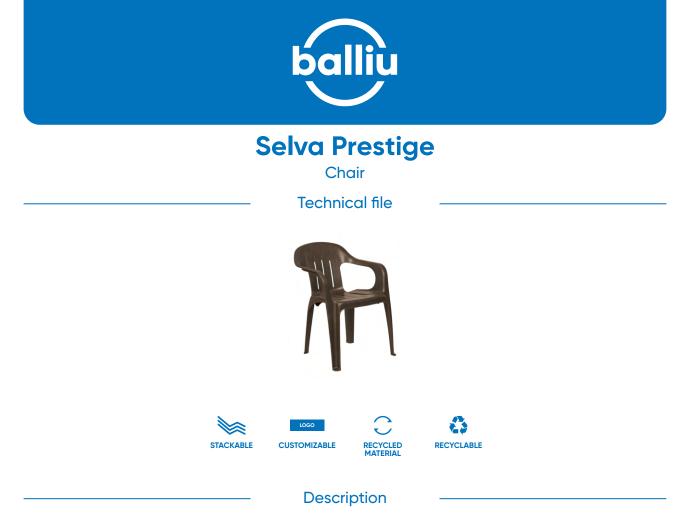

# Selva Prestige

Chair

#### Security

Product certified under European safety and resistance standards EN-581-1:2006 and EN-581-2:2009.

Selva Prestige

Chair