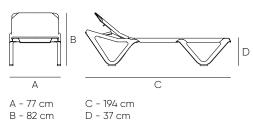

bric

Breathable fabric constructed with double weft and double warp, 1.25 mm thick and 870 g/m<sup>2</sup> density. Made of a continuous polyester thread core (30%) coated with PVC (70%). Resistant to UV rays, with a light resistance index of 8. Antimicrobial protection that protects against bad odors and moisture. Fire resistance due to flammability retardant according to EN-1021-2:2015 regulations.

## **Elastic cord**

Made of a latex core (69%) coated with polypropylene (31%). Diameter: 7,2 mm. Density: 3,87 gr/m. Resistance to breakage: 130 kg. Finished with an injected plastic end.

#### Security

Folding support designed to prevent hands and fingers from being caught. Support regulator designed to avoid sudden movements during height regulation.





Eva RG Sunlounger

# Capacity



| Package          | Units        | Measures     |       | Weight   | Volume              |
|------------------|--------------|--------------|-------|----------|---------------------|
| Box              | 2 u.         | 201x79x64 cm |       | 36,2 kg  | 1,00 m <sup>3</sup> |
| Pallet           | 14 u.        | 200x78x18    | 38 cm | 223,5 kg | 2,90 m <sup>3</sup> |
| Loading capacity | Mega trailer | Cont. 20'    | Cont. | 40' Con  | t. 40' High Cube    |
| Eva RG           | 520 u.       | 160 u.       | 330   | u.       | 400 u.              |

21/00

38/00

30/00

40/00

32/00

50/00

36/00

61/00

14,6 kg



**Finishes** 





**Eva RG** Sunlounger

Maintenance plan

#### Weekly

Visual check of the general condition, removing dirt and ensuring there are no broken parts or damage tha