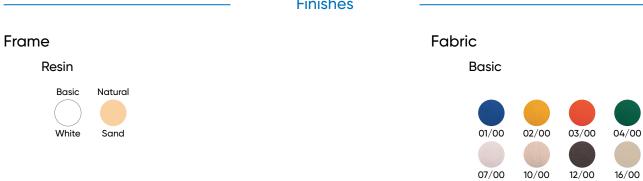

#### Frame

Made of polypropylene resin. Reinforced with mineral filler and a special formulation with UV treatment. Ribbed design that guarantees structural robustness against deformation and breakage.

#### Fabric

Breathable fabric constructed with double weft and double warp, 1.25 mm thick and 870 g/m<sup>2</sup> density. Made of a continuous polyester thread core (30%) coated with PVC (70%). Resistant to UV rays, with a light resistance index of 8. Antimicrobial protection that protects against bad odors and moisture. Fire resistance due to flammability retardant according to EN-1021-2:2015 regulations.

21/00

38/00

30/00

40/00

32/00

50/00

36/00

61/00

14,6 kg

**Finishes** 

**Eva RG** Sunlounger

Maintenance plan